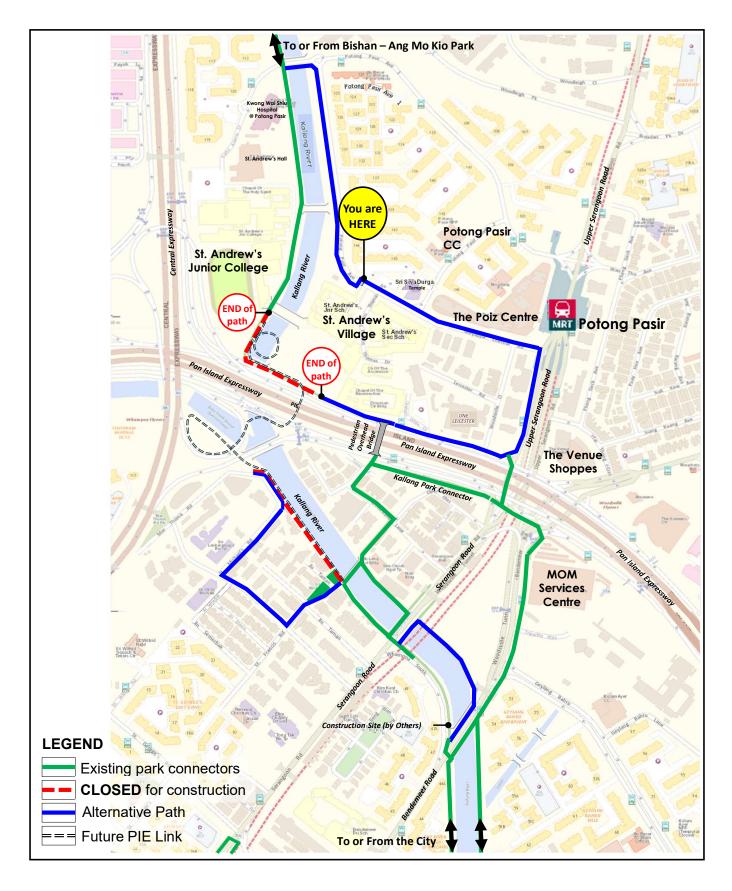

A section of Kallang Park Connector (marked in **red**) is closed for construction works.

Please use the alternative path (marked in **blue**) as shown below.

A section of Kallang Park Connector (marked in **red**) is closed for construction works.

Please use the alternative path (marked in **blue**) as shown below.

A section of Kallang Park Connector (marked in red) is closed for construction works.

Please use the alternative path (marked in **blue**) as shown below.