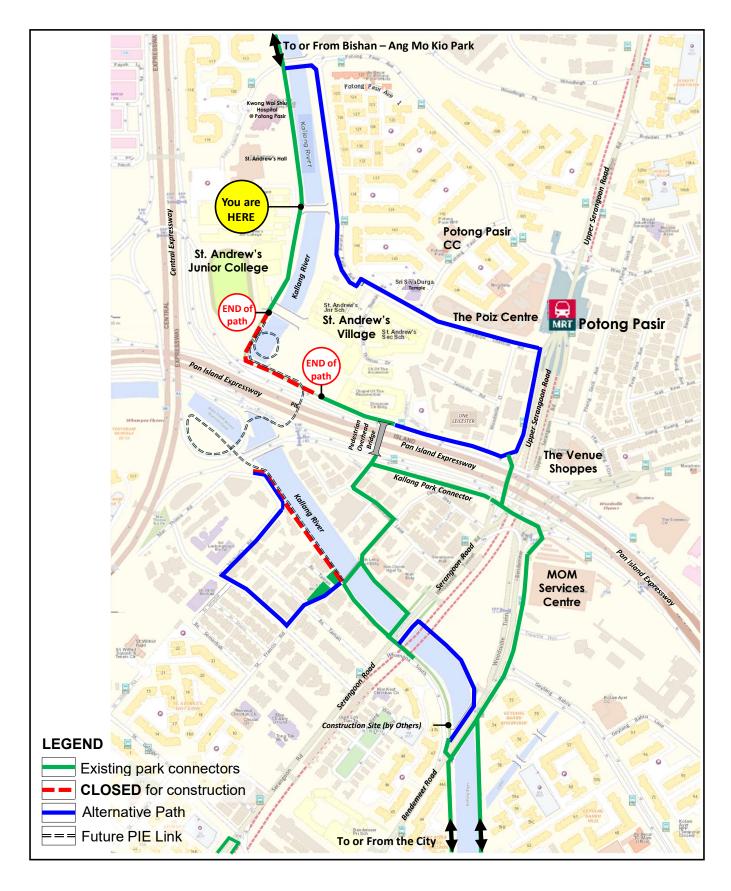

A section of Kallang Park Connector (marked in **red**) is closed for construction works.

Please use the alternative path (marked in **blue**) as shown below.

A section of Kallang Park Connector (marked in **red**) is closed for construction works.

Please use the alternative path (marked in **blue**) as shown below.

A section of Kallang Park Connector (marked in red) is closed for construction works.

Please use the alternative path (marked in **blue**) as shown below.