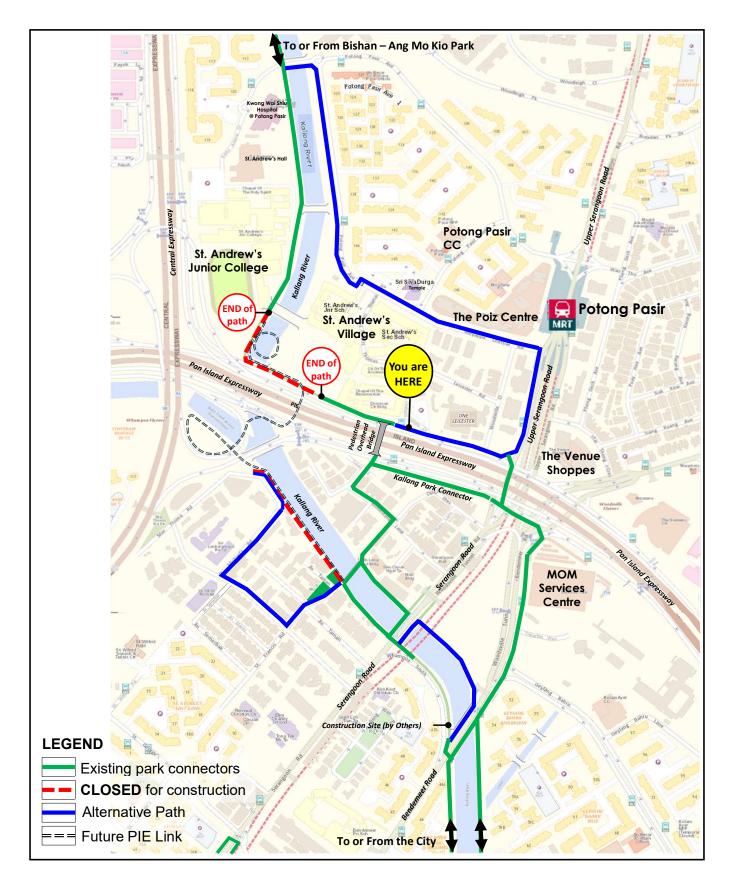

A section of Kallang Park Connector (marked in **red**) is closed for construction works.

Please use the alternative path (marked in **blue**) as shown below.

A section of Kallang Park Connector (marked in **red**) is closed for construction works.

Please use the alternative path (marked in **blue**) as shown below.

A section of Kallang Park Connector (marked in **red**) is closed for construction works.

Please use the alternative path (marked in **blue**) as shown below.