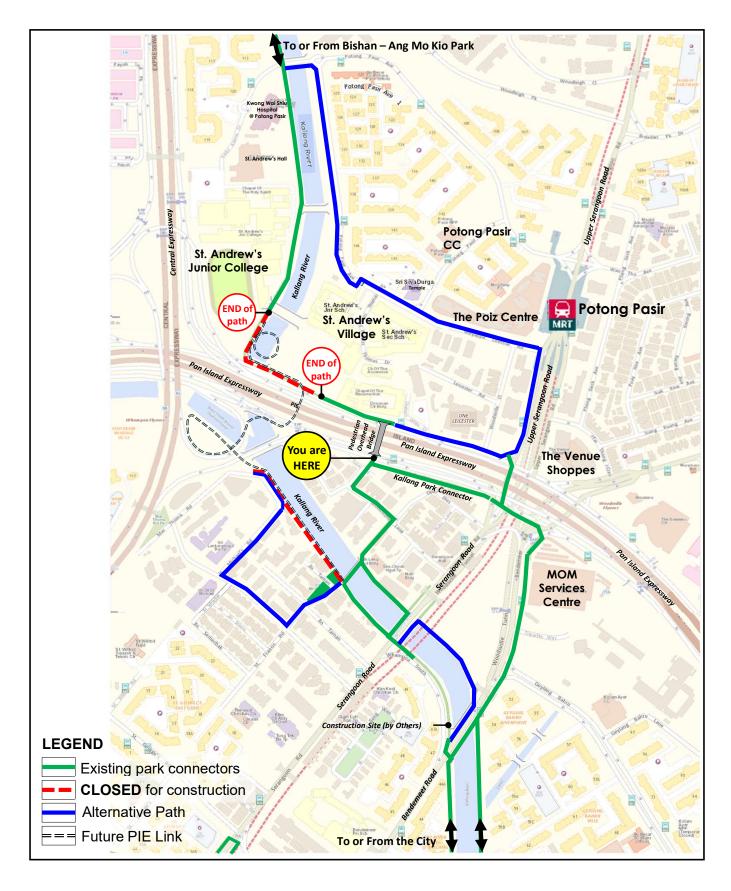

A section of Kallang Park Connector (marked in **red**) is closed for construction works.

Please use the alternative path (marked in **blue**) as shown below.

A section of Kallang Park Connector (marked in **red**) is closed for construction works.

Please use the alternative path (marked in **blue**) as shown below.

A section of Kallang Park Connector (marked in red) is closed for construction works.

Please use the alternative path (marked in **blue**) as shown below.