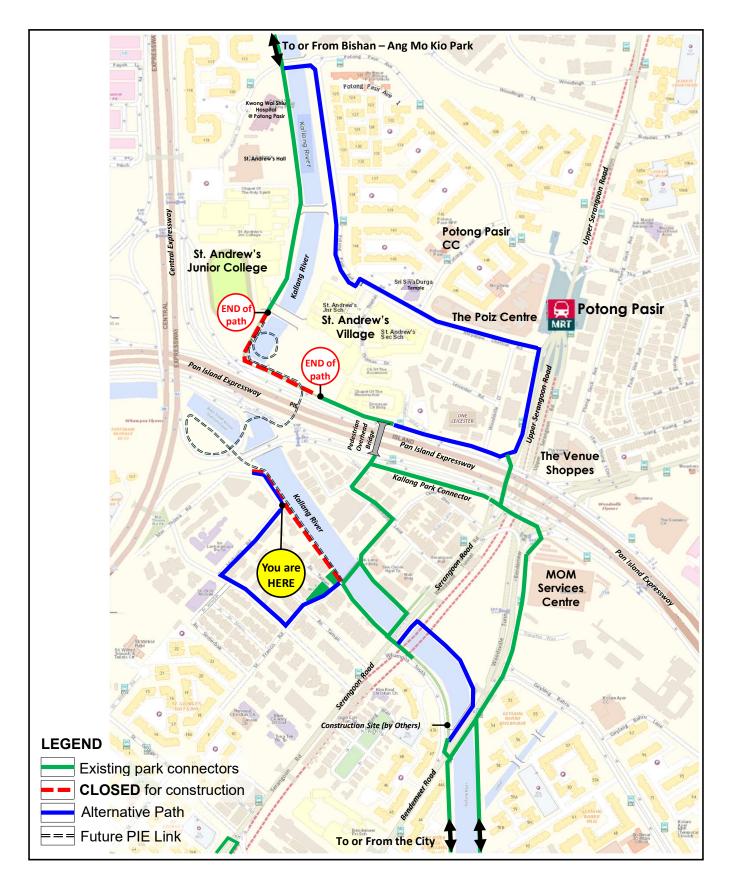

A section of Kallang Park Connector (marked in **red**) is closed for construction works.

Please use the alternative path (marked in **blue**) as shown below.

A section of Kallang Park Connector (marked in **red**) is closed for construction works.

Please use the alternative path (marked in **blue**) as shown below.

A section of Kallang Park Connector (marked in **red**) is closed for construction works.

Please use the alternative path (marked in **blue**) as shown below.