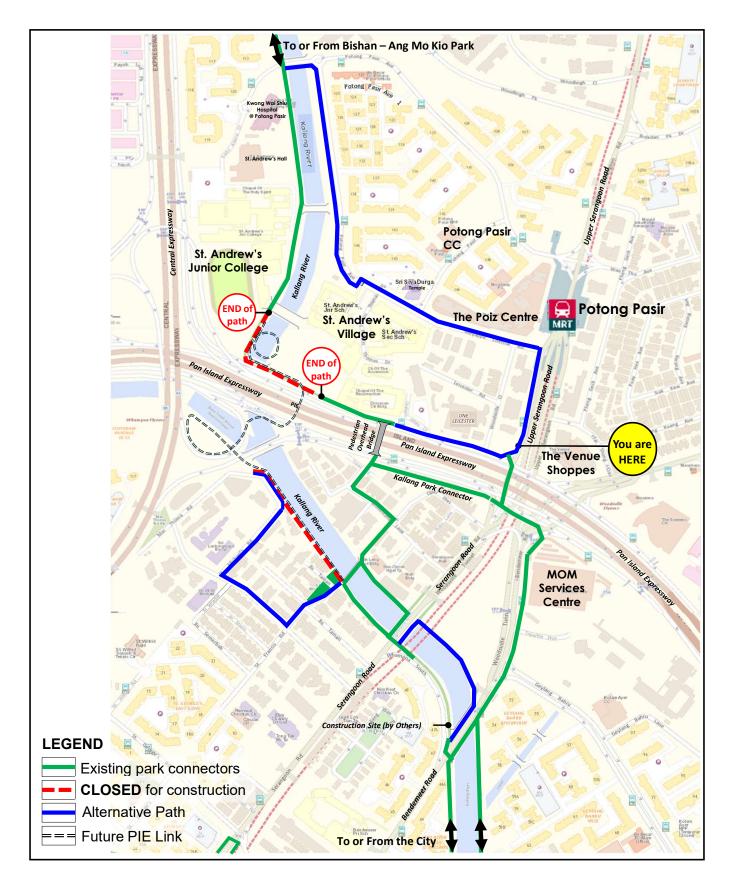

A section of Kallang Park Connector (marked in **red**) is closed for construction works.

Please use the alternative path (marked in **blue**) as shown below.

A section of Kallang Park Connector (marked in **red**) is closed for construction works.

Please use the alternative path (marked in **blue**) as shown below.

A section of Kallang Park Connector (marked in red) is closed for construction works.

Please use the alternative path (marked in **blue**) as shown below.