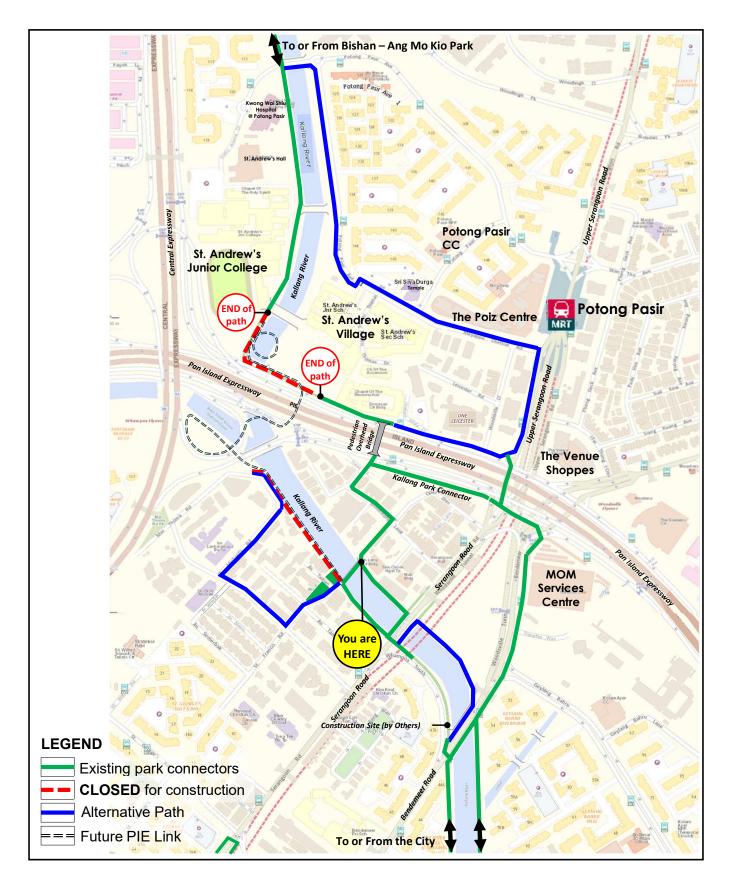

A section of Kallang Park Connector (marked in **red**) is closed for construction works.

Please use the alternative path (marked in **blue**) as shown below.

A section of Kallang Park Connector (marked in **red**) is closed for construction works.