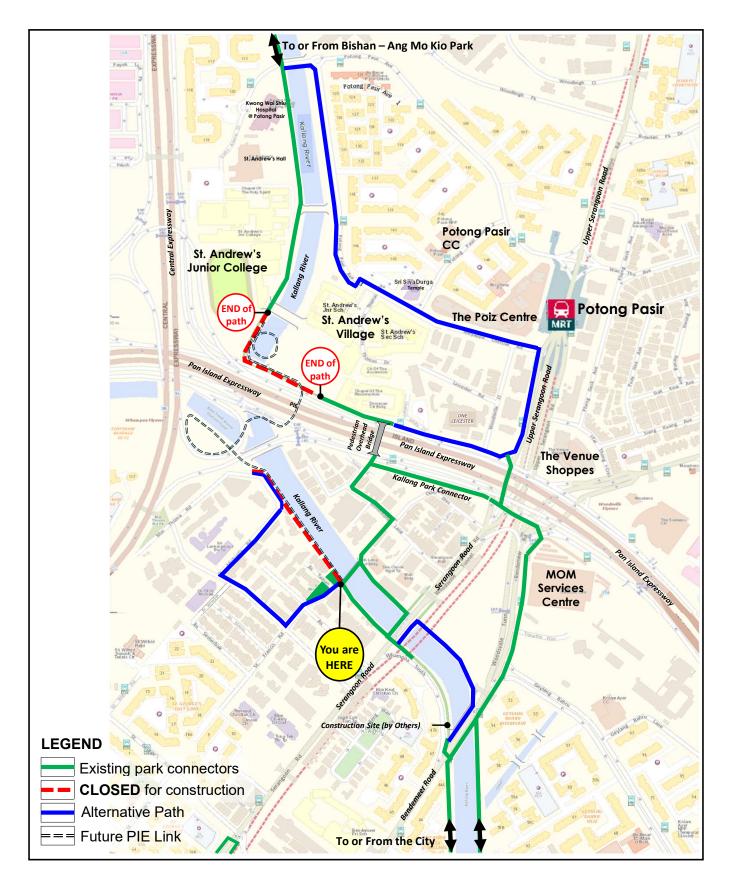

A section of Kallang Park Connector (marked in **red**) is closed for construction works.

Please use the alternative path (marked in **blue**) as shown below.

A section of Kallang Park Connector (marked in **red**) is closed for construction works.

Please use the alternative path (marked in **blue**) as shown below.

A section of Kallang Park Connector (marked in red) is closed for construction works.

Please use the alternative path (marked in **blue**) as shown below.