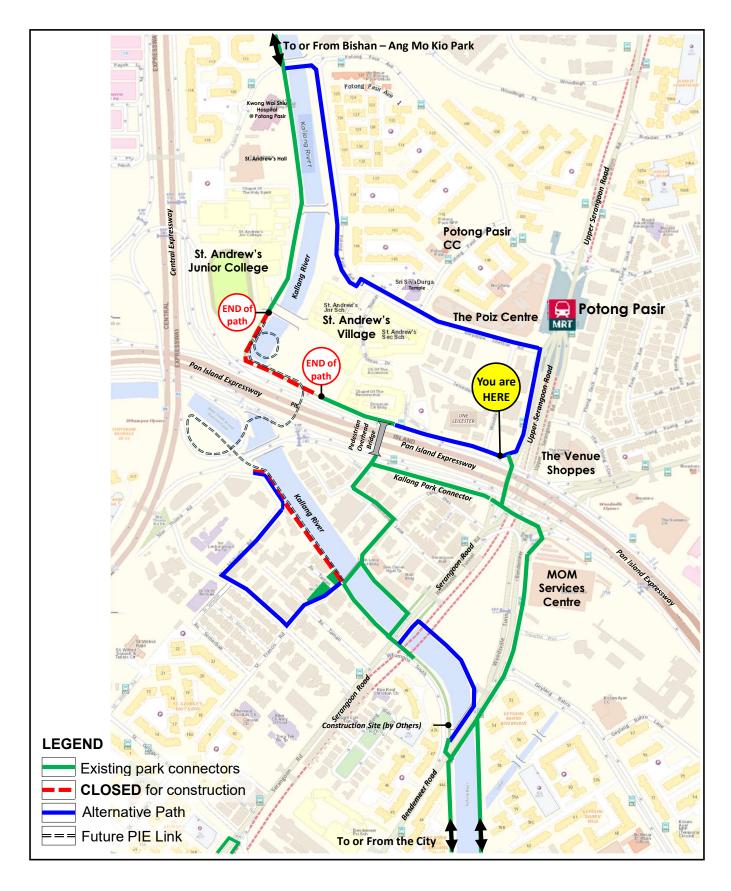

A section of Kallang Park Connector (marked in **red**) is closed for construction works.

Please use the alternative path (marked in **blue**) as shown below.

A section of Kallang Park Connector (marked in **red**) is closed for construction works.

Please use the alternative path (marked in **blue**) as shown below.

A section of Kallang Park Connector (marked in red) is closed for construction works.

Please use the alternative path (marked in **blue**) as shown below.