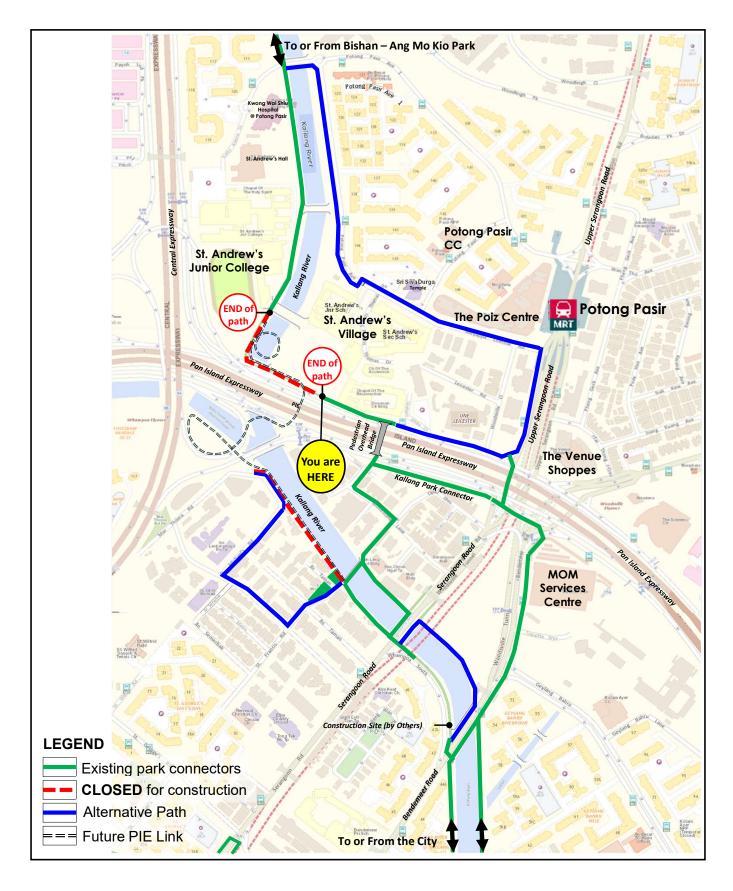

A section of Kallang Park Connector (marked in **red**) is closed for construction works.

Please use the alternative path (marked in **blue**) as shown below.

A section of Kallang Park Connector (marked in **red**) is closed for construction works.

Please use the alternative path (marked in **blue**) as shown below.

A section of Kallang Park Connector (marked in red) is closed for construction works.

Please use the alternative path (marked in **blue**) as shown below.