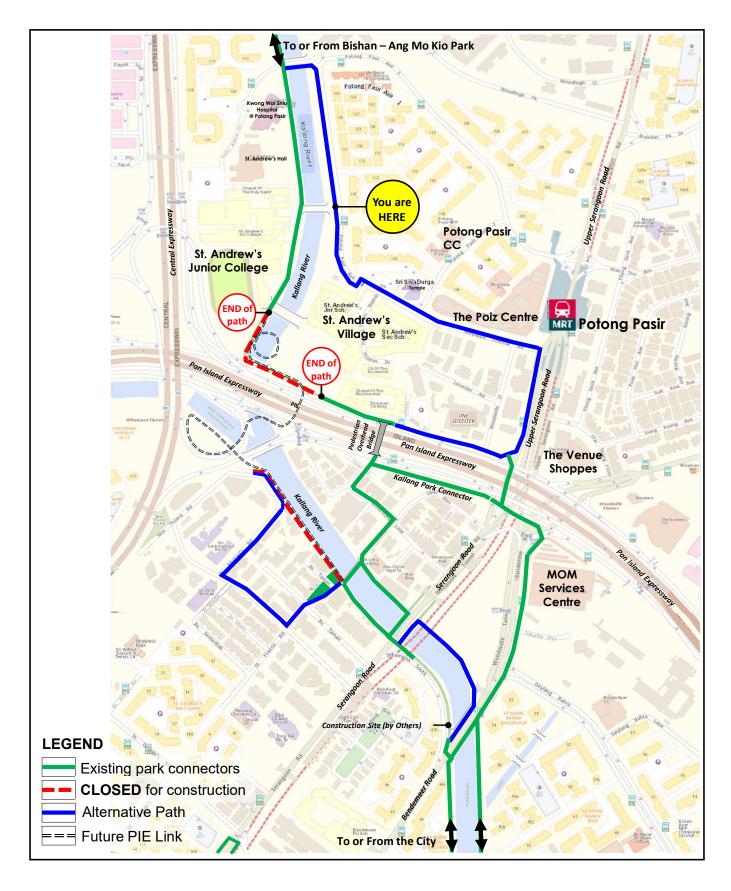

A section of Kallang Park Connector (marked in **red**) is closed for construction works.

Please use the alternative path (marked in **blue**) as shown below.

A section of Kallang Park Connector (marked in **red**) is closed for construction works.

Please use the alternative path (marked in **blue**) as shown below.

A section of Kallang Park Connector (marked in **red**) is closed for construction works.

Please use the alternative path (marked in **blue**) as shown below.