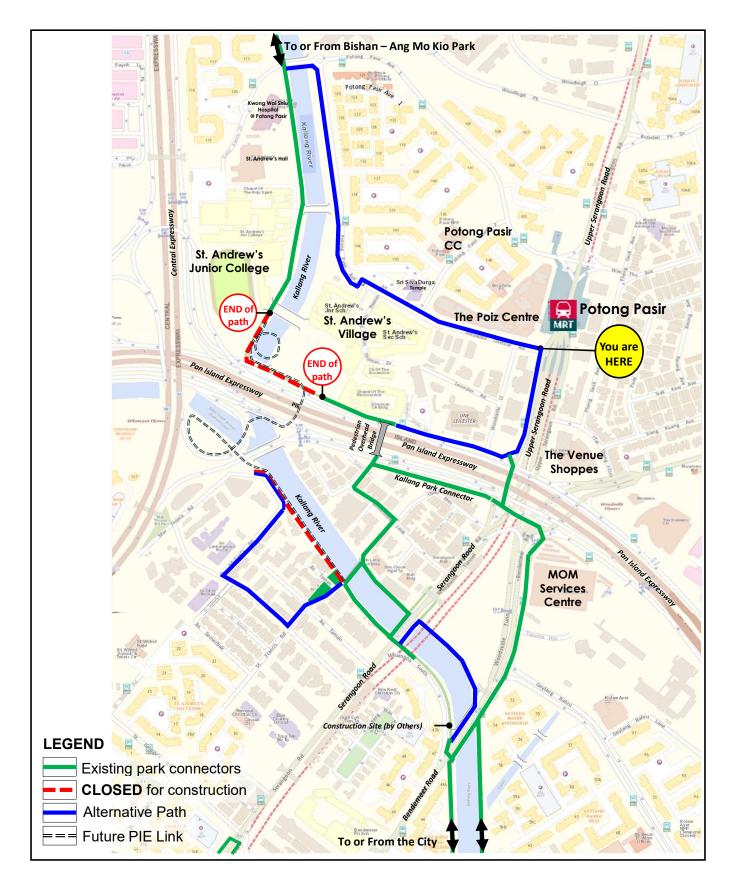

A section of Kallang Park Connector (marked in **red**) is closed for construction works.

Please use the alternative path (marked in **blue**) as shown below.

A section of Kallang Park Connector (marked in **red**) is closed for construction works.

Please use the alternative path (marked in **blue**) as shown below.

A section of Kallang Park Connector (marked in red) is closed for construction works.

Please use the alternative path (marked in **blue**) as shown below.