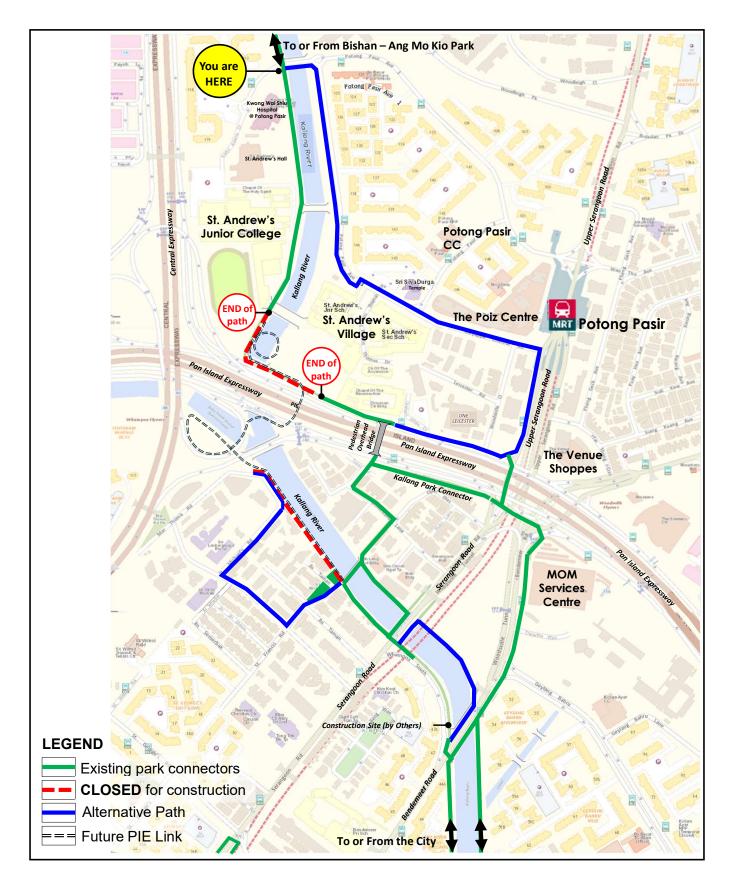

A section of Kallang Park Connector (marked in **red**) is closed for construction works.

Please use the alternative path (marked in **blue**) as shown below.

A section of Kallang Park Connector (marked in **red**) is closed for construction works.

Please use the alternative path (marked in **blue**) as shown below.

A section of Kallang Park Connector (marked in red) is closed for construction works.

Please use the alternative path (marked in **blue**) as shown below.