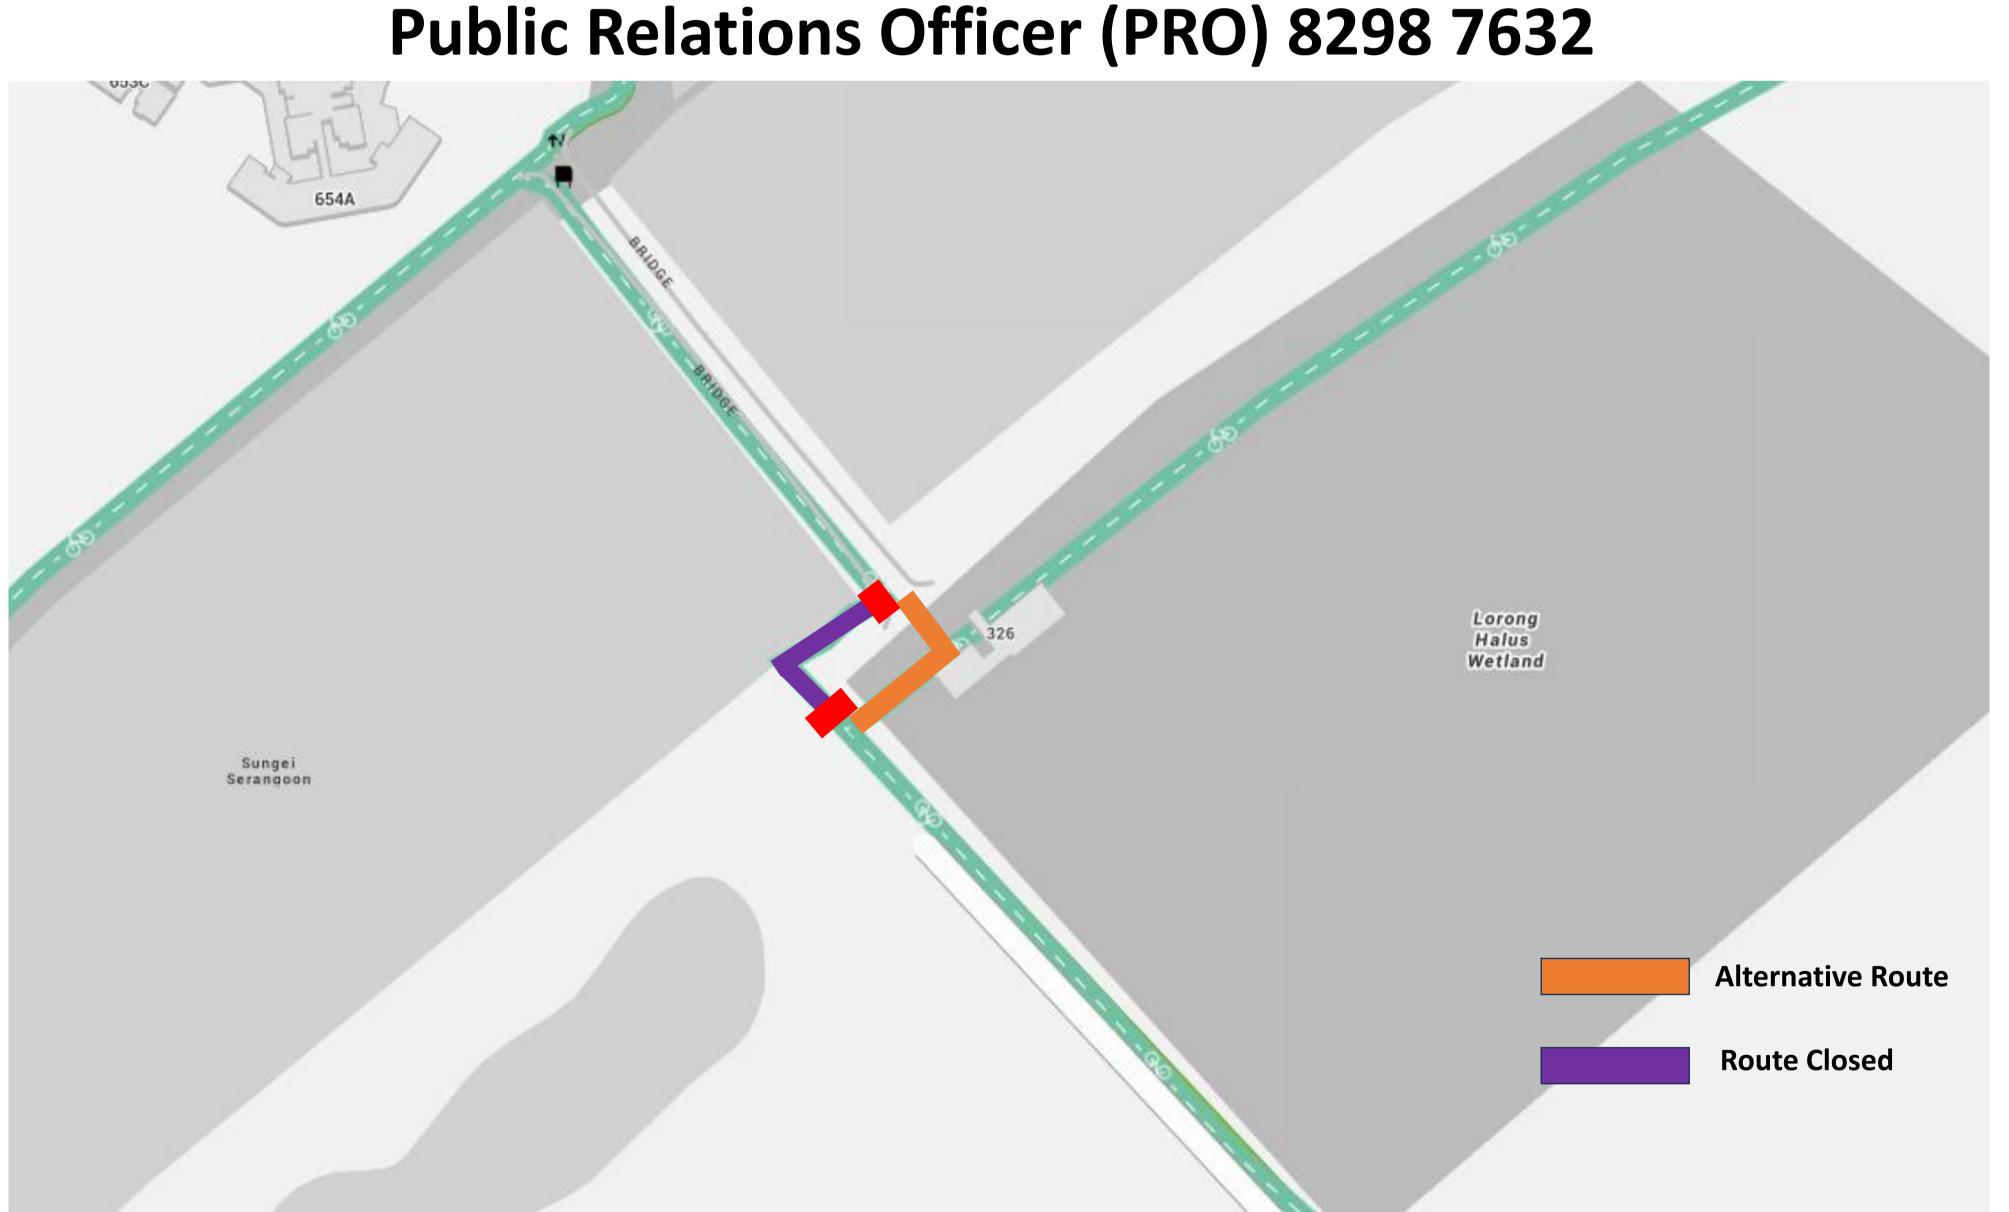

# PCN Closed for construction works from 23<sup>rd</sup> November 2024.

Please use the alternative path

## (indicated in ORANGE) to get to Lor Halus PC and Pasir Ris Park.

# Expected completion date : End 2<sup>nd</sup> quarter 2025

#### Please contact for ENQUIRY & FEEDBACK Public Relations Officer (PRO) 8298 7632

### Thank you for your understanding.

Land Transport

TAISEI - CSCEC JV P103 DESIGN AND CONSTRUCTION OF RIVIERA INTERCHANGE STATION AND TUNNEL FOR CRL- PUNGGOL EXTENSION