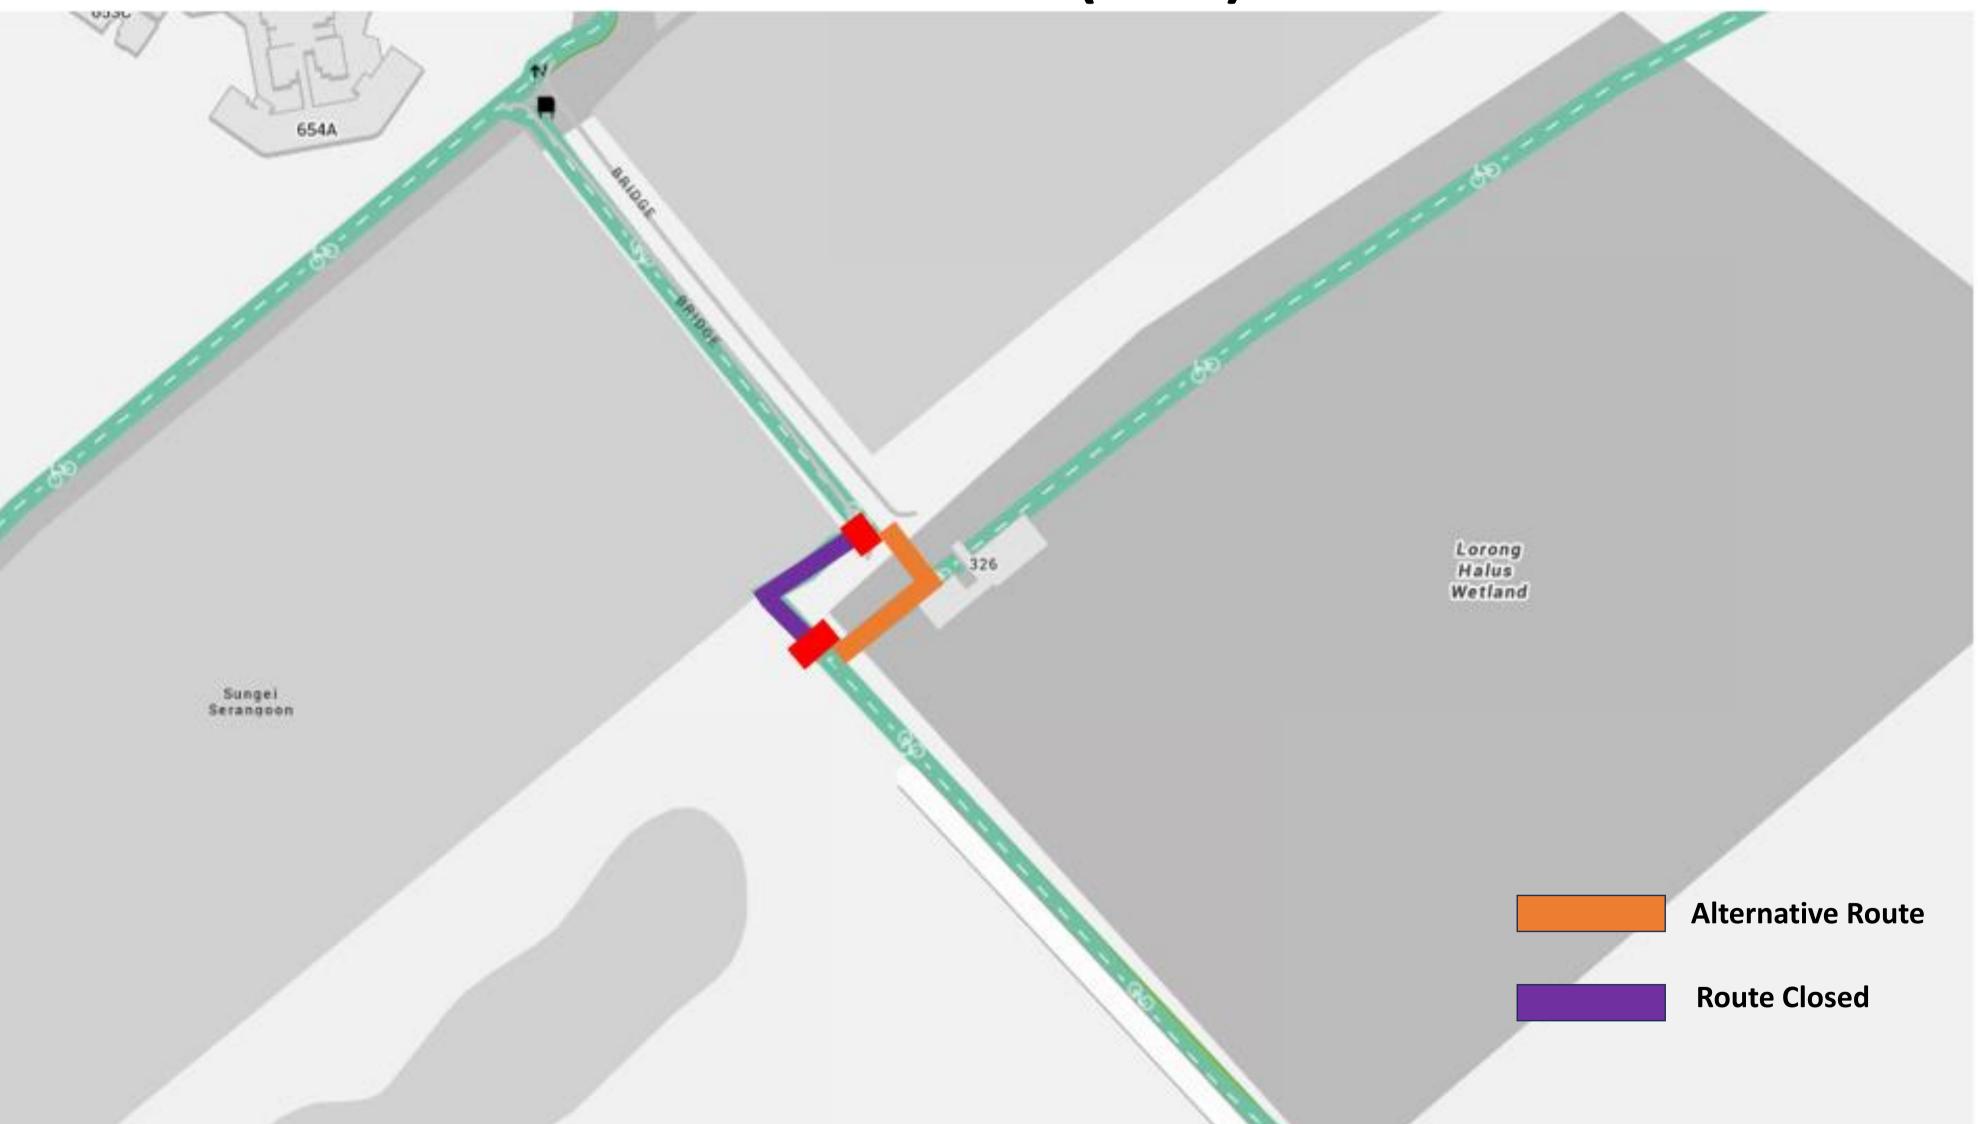

# PCN Closed for construction works from 23<sup>rd</sup> November 2024.

Please use the alternative path

## (indicated in ORANGE) to get to Punggol Waterway and Coney Island Park.

## **Expected completion date :** End 2<sup>nd</sup> quarter 2025 Please contact for ENQUIRY & FEEDBACK