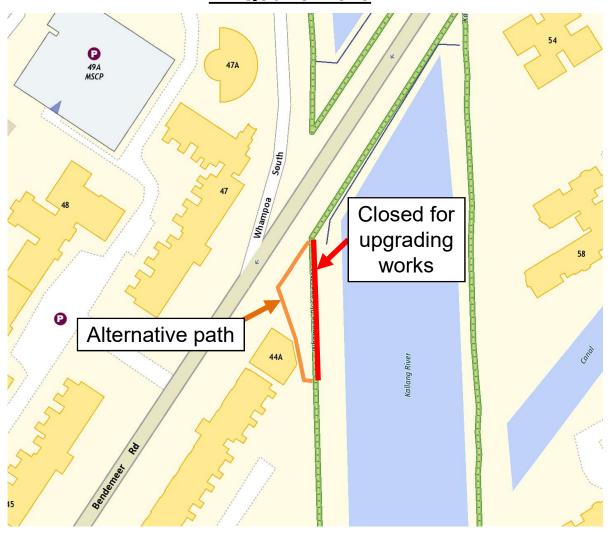

A section of Kallang Park Connector along

Bendemeer Road (marked in red)

is closed for upgrading works

from 18 May 2022.

Please use the alternative path as shown below.

Expected completion date:

4<sup>th</sup> Quarter 2023