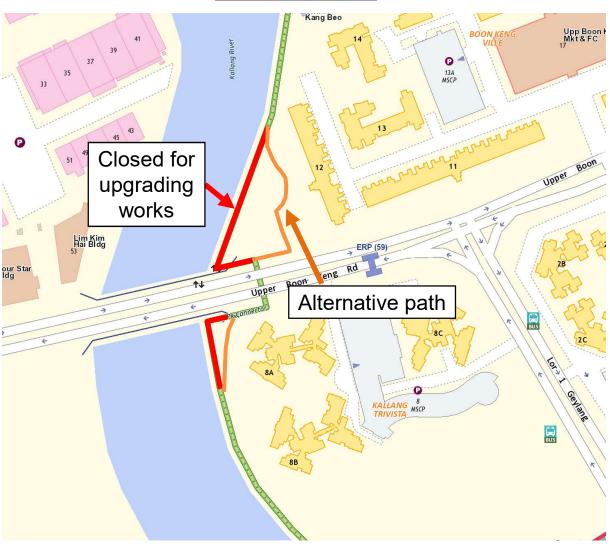

A section of Kallang Park Connector along **Upper Boon Keng Road** (marked in **red**)
is closed for upgrading works
from **14 February 2022**.

Please use the alternative path as shown below.

Expected completion date:

4th Quarter 2023

We Apologise For Any Inconvenience Caused For Any Queries/Concerns, Please Contact Our Public Relations Officer Katherine HP: 8764 6302 or Email: katherine.lau@samwoh.com.sa

A section of Kallang Park Connector along