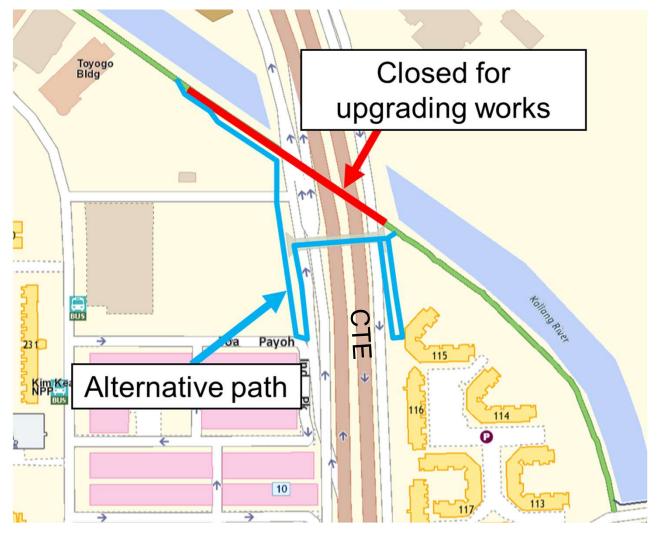

A section of Kallang Park Connector beneath CTE vehicular bridge (marked in red) is closed for upgrading works from 06 September 2021.

Please use the alternative path as shown below.

Expected completion date:

4th Quarter 2023

We Apologise For Any Inconvenience Caused For Any Queries/Concerns, Please Contact Our Public Relations Officer Katherine HP: 8764 6302 or Email: katherine.lau@samwoh.com.sq

A section of Kallang Park Connector along **Serangoon Road/ Whampoa South Road** (marked in **red**) is closed for upgrading works from **2**nd **August 2022**.