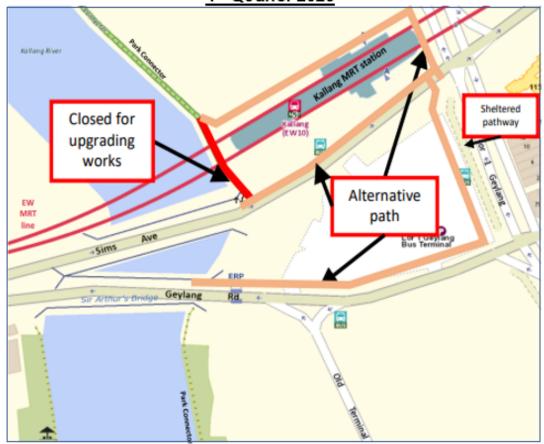

Sims Avenue/Geylang Road (marked in Red)
is closed for upgrading works
from 13<sup>th</sup> January 2023

Please use the alternative path as shown below.

Expected completion date:

4th Quarter 2023

We apologise for any inconvenience caused. For Any Queries/Concerns, Please Contact Our Public Relations Officer Katherine HP: 8764 6302 or

Email: Katherine.lau@samwoh.com.sg