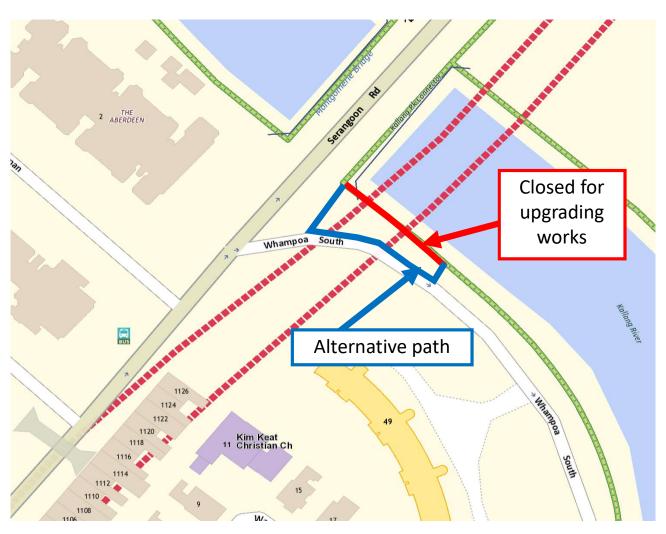

4th Quarter 2023

We Apologise For Any Inconvenience Caused For Any Queries/Concerns, Please Contact Our Public Relations Officer Katherine HP: 8764 6302 or Email: katherine.lau@samwoh.com.sq

A section of Kallang Park Connector along **Serangoon Road/ Whampoa South Road** (marked in **red**) is closed for upgrading works from **2**nd **August 2022**.

Please use the alternative path as shown (marked in **blue**) below.

Expected completion date: **4**<sup>th</sup> **Quarter 2023.** 

We apologise for any inconvenience caused.
For Any Queries/Concerns, Please contact our
Public Relations Officer Katherine Lau @ HP: 8764 6302 or
Email: katherine.lau@samwoh.com.sg